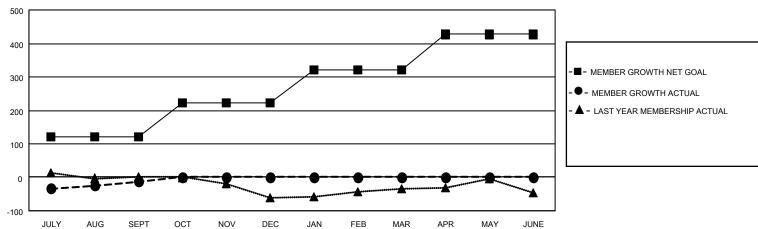

## Multiple District 43

APR/MAY/JUNE

|    | Members                      |       |                    |                         |                              |  |  |  |  |  |
|----|------------------------------|-------|--------------------|-------------------------|------------------------------|--|--|--|--|--|
|    | RESULTS FOR 2022-2023        |       |                    |                         |                              |  |  |  |  |  |
| 3S | QUARTER                      |       | GROWTH NET<br>GOAL | MEMBER GROWTH<br>ACTUAL | DROPPED<br>MEMBERS ACTUAL    |  |  |  |  |  |
|    | JULY/AUG/SEPT<br>OCT/NOV/DEC |       | 122                | 116                     | (including transfers)<br>109 |  |  |  |  |  |
|    |                              |       | 100                | 0                       | 0                            |  |  |  |  |  |
|    | JAN/FEB/MAF                  | R 100 |                    | 0                       | 0                            |  |  |  |  |  |

## GOALS AND ACTUAL MEMBERS CUMULATIVE

| DROPPED CLUBS: 3                    |    | 38 CLUBS OF 150 ADDED 1 OR<br>MORE NEW MEMBERS | GENDER DISTRIBUTION               |                |
|-------------------------------------|----|------------------------------------------------|-----------------------------------|----------------|
|                                     |    |                                                | MALE                              | 2,396 (65.29%) |
|                                     |    |                                                | FEMALE                            | 1,263 (34.41%) |
| DROPPED MEMBERS                     |    |                                                | NON BINARY                        | 0 (0.00%)      |
| DECEASED                            | 16 |                                                | PREFER NOT TO ANSWER              | 11 (0.30%)     |
| CLUB CANCELLED 0 OTHER 93 TOTAL 109 |    |                                                | TOTAL FAMILY UNIT MEMBERS         | 746            |
|                                     |    | CLICK HERE FOR CUMULATIVE                      | TOTAL PAINILY UNIT MEMBERS 140    |                |
|                                     |    | MEMBERSHIP DATA                                | FAMILY MEMBERS PAYING HAL<br>DUES | F 385          |