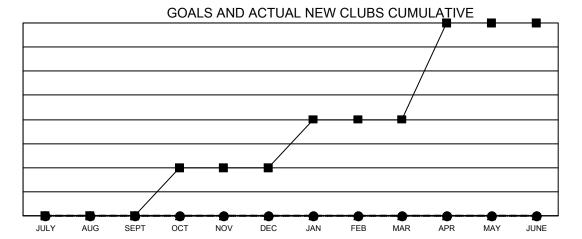

105

| Clubs                 |               |           |               |  |  |  |  |  |  |
|-----------------------|---------------|-----------|---------------|--|--|--|--|--|--|
| RESULTS FOR 2022-2023 |               |           |               |  |  |  |  |  |  |
| QUARTER               | NEW CLUB GOAL | NEW CLUBS | DROPPED CLUBS |  |  |  |  |  |  |
| JULY/AUG/SEPT         | 0             | 0         | 3             |  |  |  |  |  |  |
| OCT/NOV/DEC           | 1             | 0         | 0             |  |  |  |  |  |  |
| JAN/FEB/MAR           | 1             | 0         | 0             |  |  |  |  |  |  |
| APR/MAY/JUNE          | 2             | 0         | 0             |  |  |  |  |  |  |

■ - CURRENT YEAR GOALS FOR NEW CLUBS

- ● - CURRENT YEAR ACTUAL NEW CLUBS

▲ - LAST YEAR ACTUAL NEW CLUBS